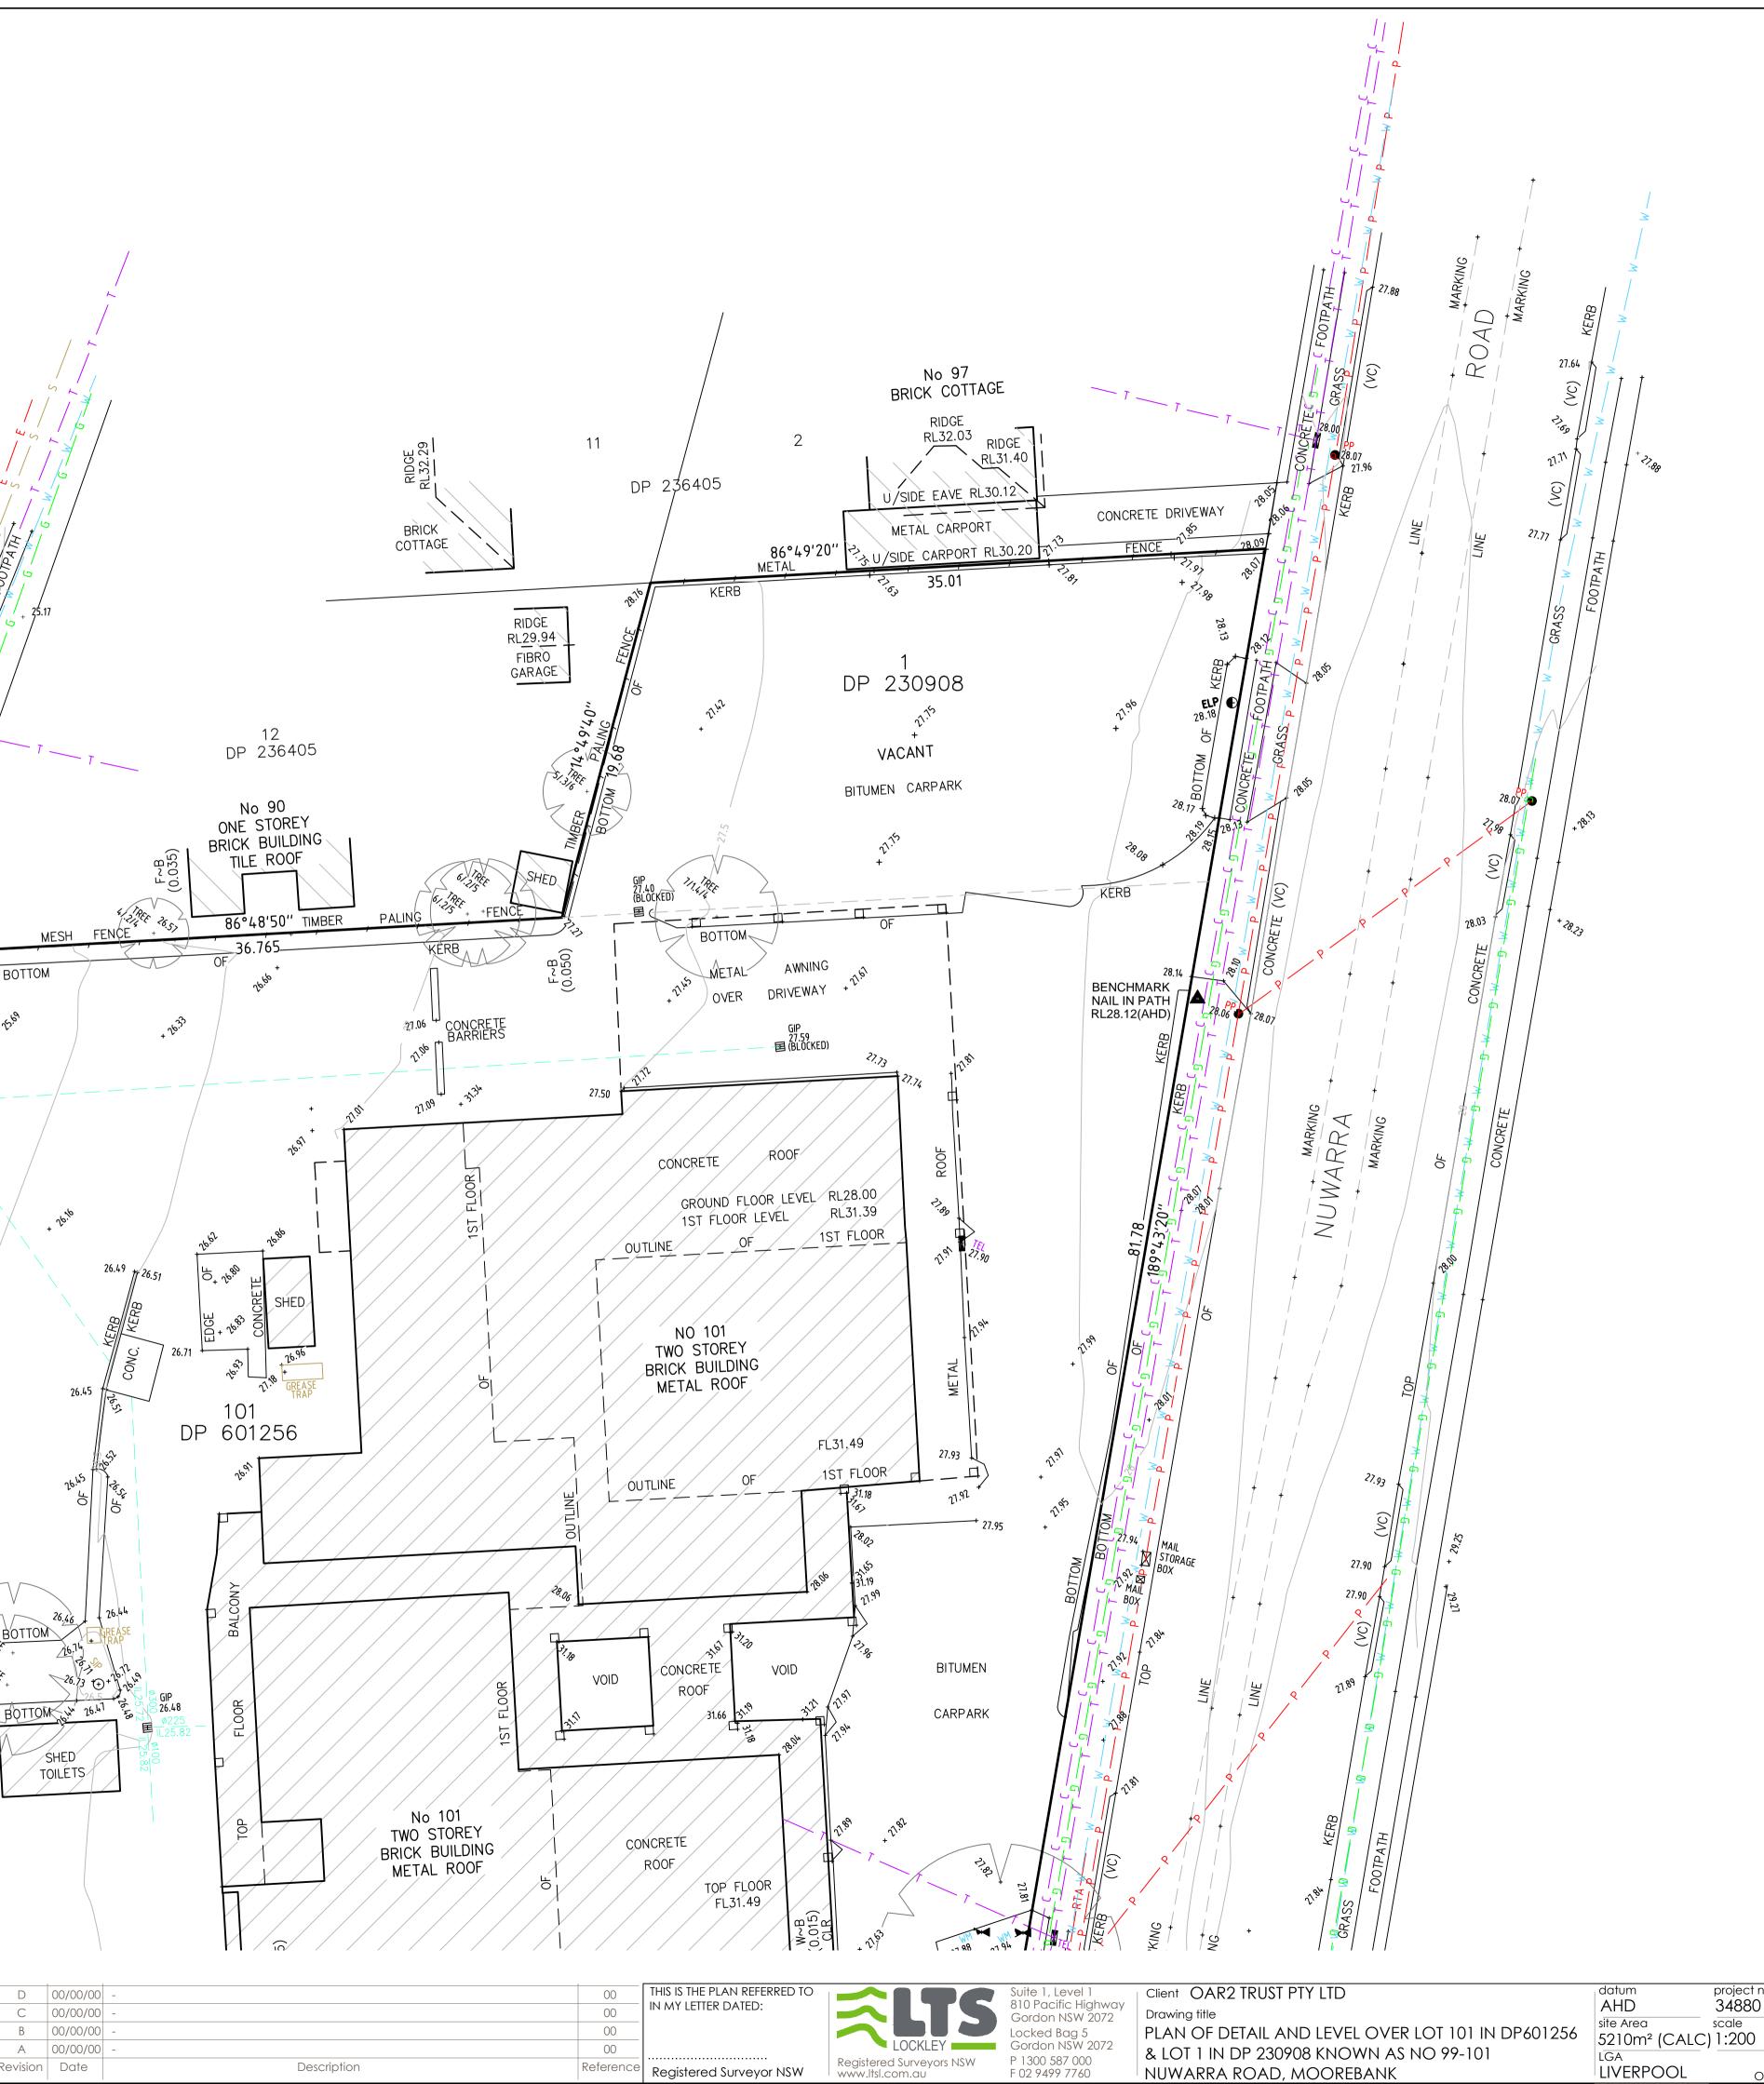

## NOTES

- 1) THE BOUNDARIES HAVE NOT BEEN MARKED
- 2) ALL AREAS AND DIMENSIONS HAVE BEEN COMPILED FROM PLANS MADE AVAILABLE BY THE OFFICE of LAND & PROPERTY INFORMATION (NSW) AND ARE SUBJECT TO FINAL SURVEY
- 3) ORIGIN OF LEVELS ON A.H.D. IS TAKEN FROM SSM141895 R.L. 27.385 (A.H.D.) IN MARDECKS AVENUE
- 4) CONTOUR INTERVAL 0.5 m
- 5) CONTOURS ARE INDICATIVE ONLY. ONLY SPOT LEVELS SHOULD BE USED FOR CALCULATIONS OF QUANTITIES WITH CAUTION
- 6) ONLY SPOT LEVELS SHOULD BE USED FOR CALCULATIONS OF QUANTITES WITH CAUTION
- 7) KERB LEVELS ARE TO THE TOP OF KERB UNLESS SHOWN OTHERWISE
- 8) FLOOR LEVELS SHOWN ARE THRESHOLD LEVELS. NO INVESTIGATION OF INTERNAL FLOOR LEVELS HAS BEEN UNDERTAKEN
- 9) NO INVESTIGATION OF UNDERGROUND SERVICES HAS BEEN MADE. SERVICES HAVE BEEN PLOTTED FROM RELEVANT AUTHORITIES INFORMATION AND HAVE NOT BEEN SURVEYED. ALL RELEVANT AUTHORITIES SHOULD BE NOTIFIED PRIOR TO ANY EXCAVATION ON OR NEAR THE SITE
- 10) 8/.4/7 DENOTES TREE SPREAD OF 8m, TRUNK DIAMETER OF 0.4m & APPROX HEIGHT OF 7m
- 11) SEWER DEPTHS HAVE NOT BEEN SURVEYED AND HAVE BEEN DEDUCED FROM SYDNEY WATER INFORMATION.

24.24

24.34

CONCRE.

LEGEND

| LEGEND                 |              |
|------------------------|--------------|
| BENCH MARK             | <b>A</b>     |
| TELSTRA PIT            | 🗖 TEL        |
| ELECTRIC LIGHT POLE    | C ELP        |
| ELECTRICITY PIT        | 🖬 EPIT       |
| ELECTRICITY BOX        | 🗖 EL         |
| POWER POLE             | ● PP         |
| PIT WITH CONCRETE LID  |              |
| TRAFFIC LIGHT          | TL           |
| ROAD TRAFFIC AUTHORITY | 🖾 RTA        |
| GRATED INLET PIT       | 目 GIP        |
| KERB INLET PIT         | <b>M</b> KIP |
| SEWER INSPECTION POINT | O SIP        |
| SEWER VENT             | SEV          |
| SEWER MANHOLE          | ○ SMH        |
| STOP VALVE             | o sv         |
| HYDRANT                | 🗖 HYD        |
| WATER METER            | M WM         |
| WATER TAP              | 💥 TAP        |
| GAS VALVE              | 🛛 GAS        |
| VEHICLE CROSSING       | (VC)         |
| PRAM CROSSING          |              |
| GAS                    | G            |
| TELSTRA                | — T —        |
| COMMUNICATION          | — c —        |
| WATER                  | — W —        |
| STORMWATER             | —— SW ——     |
| SEWER                  | S            |
| ELECTRICITY (OVERHEAD) | — P —        |
| ELECTRICITY (U'GROUND) | — E —        |
| DRAINAGE PIPE          | —— SW ——     |
| RTA                    | —— RTA ——    |