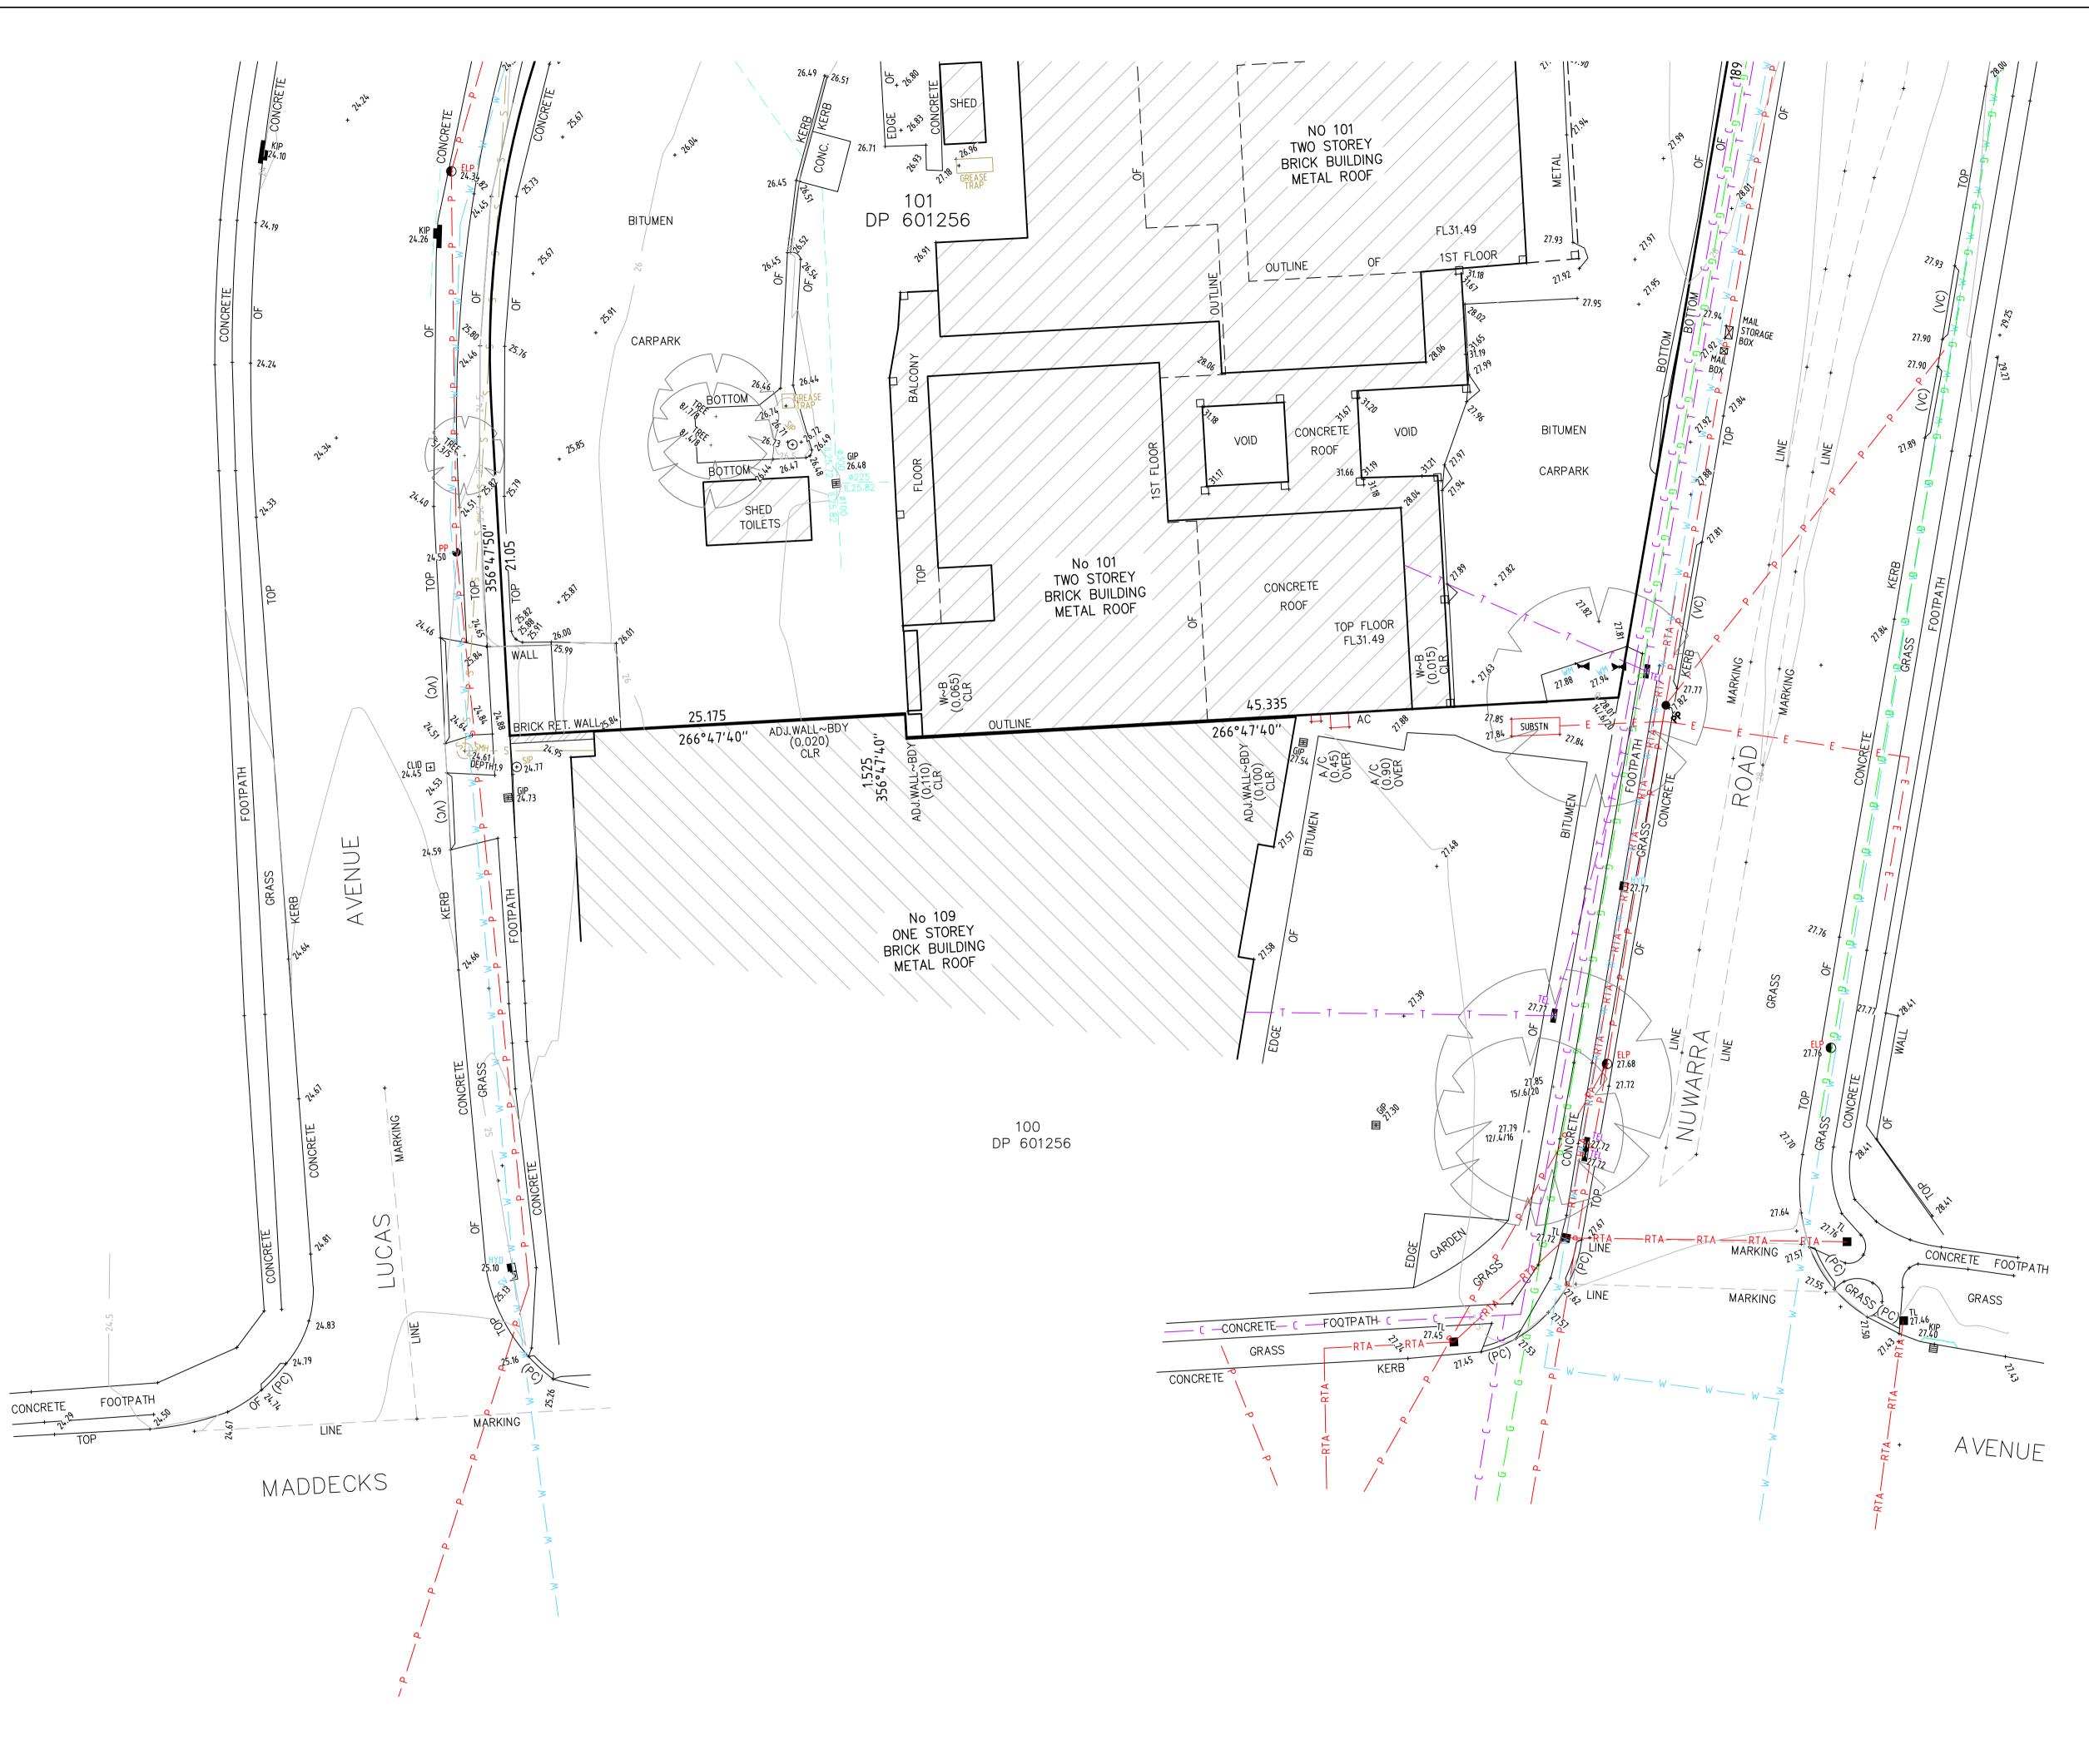

## NOTES

- 1) THE BOUNDARIES HAVE NOT BEEN MARKED
- 2) ALL AREAS AND DIMENSIONS HAVE BEEN COMPILED FROM PLANS MADE AVAILABLE BY THE OFFICE of LAND & PROPERTY INFORMATION (NSW) AND ARE SUBJECT TO FINAL SURVEY
- 3) ORIGIN OF LEVELS ON A.H.D. IS TAKEN FROM SSM141895 R.L. 27.385 (A.H.D.) IN MARDECKS AVENUE
- 4) CONTOUR INTERVAL 0.5 m
- 5) CONTOURS ARE INDICATIVE ONLY. ONLY SPOT LEVELS SHOULD BE USED FOR CALCULATIONS OF QUANTITIES WITH CAUTION
- 6) ONLY SPOT LEVELS SHOULD BE USED FOR CALCULATIONS OF QUANTITES WITH CAUTION
- 7) KERB LEVELS ARE TO THE TOP OF KERB UNLESS SHOWN OTHERWISE
- 8) FLOOR LEVELS SHOWN ARE THRESHOLD LEVELS. NO INVESTIGATION OF INTERNAL FLOOR LEVELS HAS BEEN UNDERTAKEN
- 9) NO INVESTIGATION OF UNDERGROUND SERVICES HAS BEEN MADE. SERVICES HAVE BEEN PLOTTED FROM RELEVANT AUTHORITIES INFORMATION AND HAVE NOT BEEN SURVEYED. ALL RELEVANT AUTHORITIES SHOULD BE NOTIFIED PRIOR TO ANY EXCAVATION ON OR NEAR THE SITE
- 10) 8/.4/7 DENOTES TREE SPREAD OF 8m, TRUNK DIAMETER OF 0.4m & APPROX HEIGHT OF 7m
- 11) SEWER DEPTHS HAVE NOT BEEN SURVEYED AND HAVE BEEN DEDUCED FROM SYDNEY WATER INFORMATION.

24.24

24.34

CONCRE.

LEGEND

| LEGEND                 |              |
|------------------------|--------------|
| BENCH MARK             | <b>A</b>     |
| TELSTRA PIT            | 🗖 TEL        |
| ELECTRIC LIGHT POLE    | C ELP        |
| ELECTRICITY PIT        | 🖬 EPIT       |
| ELECTRICITY BOX        | 🗖 EL         |
| POWER POLE             | ● PP         |
| PIT WITH CONCRETE LID  |              |
| TRAFFIC LIGHT          | TL           |
| ROAD TRAFFIC AUTHORITY | 🖾 RTA        |
| GRATED INLET PIT       | 目 GIP        |
| KERB INLET PIT         | <b>M</b> KIP |
| SEWER INSPECTION POINT | O SIP        |
| SEWER VENT             | SEV          |
| SEWER MANHOLE          | ○ SMH        |
| STOP VALVE             | o sv         |
| HYDRANT                | 🗖 HYD        |
| WATER METER            | M WM         |
| WATER TAP              | 💥 TAP        |
| GAS VALVE              | 🛛 GAS        |
| VEHICLE CROSSING       | (VC)         |
| PRAM CROSSING          |              |
| GAS                    | G            |
| TELSTRA                | — T —        |
| COMMUNICATION          | — c —        |
| WATER                  | — W —        |
| STORMWATER             | —— SW ——     |
| SEWER                  | S            |
| ELECTRICITY (OVERHEAD) | — P —        |
| ELECTRICITY (U'GROUND) | — E —        |
| DRAINAGE PIPE          | —— SW ——     |
| RTA                    | —— RTA ——    |